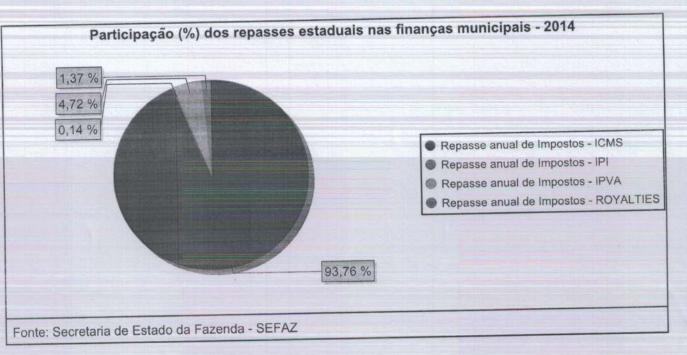

|
| LC87/96                        | 32.660,52        | 32.927,26     | 27.909,08     | 19.581,76     |
| Total                          | 20.402.569.17    | 20.958.952,77 | 22.283.751,04 | 24.520.201,90 |

Fonte: Secretaria do Tesouro Nacional - STN

### 6.4 Finanças Públicas: Repasses Estaduais

| 0.4 Finanças Fubricas. Republica      | 2014             |  |
|---------------------------------------|------------------|--|
| Repasses Estaduais                    | Valor (R\$ 1,00) |  |
| Repasse anual de Impostos - ICMS      | 3.795.293,81     |  |
| Repasse anual de Impostos - IPI       | 5.649,23         |  |
| Repasse anual de Impostos - IPVA      | 191.242,43       |  |
| Repasse anual de Impostos - ROYALTIES | 55.485,03        |  |

Fonte: Secretaria de Estado da Fazenda - SEFAZ



### 6.5 Finanças Públicas: Receitas e Despesas Municipais

|                     | 201                              | 13                              |
|---------------------|----------------------------------|---------------------------------|
| Receitas e Despesas | Receita Arrecadada (R\$<br>1,00) | Despesa Realizada (R\$<br>1,00) |
| Capital             | 25.000,00                        | 757.284,55                      |
| Corrente            | 42.000.411,62                    | 40.613.394,40                   |
| Total               | 42.025.411,62                    | 41.370.678,95                   |

Fonte: Ministério da Fazenda/ FINBRA - Finanças do Brasil

### **VII - ÍNDICE DE DESENVOLVIMENTO**

### 7.1 Índice de Desenvolvimento Humano - IDH

|