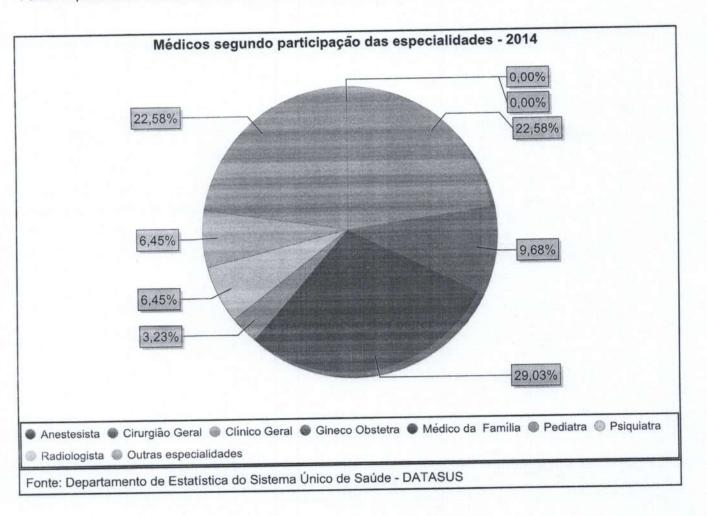

4.2 Saúde: Número de Estabelecimentos, por tipo segundo dependência administrativa

Fonte: Departamento de Estatística do Sistema Único de Saúde - DATASUS

\* Considerou-se os estabelecimentos de saúde mais demandados pela sociedade.

### 4.3 Saúde: Número de Profissionais de Saúde

| Especialidades Médicas | 2014 |
|------------------------|------|
| Anestesista            | -    |
|                        | -    |
| Cirurgião Geral        | 7    |
| Clínico Geral          | 3    |
| Gineco Obstetra        | 9    |
| Médico da Família      | 1    |
| Pediatra               | 2    |
| Psiquiatra             |      |
| Radiologista           | 2    |
| Outras especialidades  | 7    |
| Médicos - Total        | 31   |

Fonte: Departamento de Estatística do Sistema Único de Saúde - DATASUS



### 4.3 Saúde: Número de Profissionais de Saúde

| Outros Profissionais de |             |           | 2014                          |
|-------------------------|-------------|-----------|-------------------------------|
| Saúde                   | Enfermeiros | Dentistas | Agentes Comunitários de Saúde |
| Total                   | 16          | 3         | 57                            |

Fonte: Departamento de Estatística do Sistema Único de Saúde - DATASUS

### 4.4 Saúde: Número de casos suspeitos e/ou confirmados de agravos e/ou doenças de

| Tipos de Doenças                | 2013 |
|---------------------------------|------|
| AIDS                            | 5    |
| Coqueluche                      | 7    |
| Dengue                          | 18   |
| Febre Tifóide