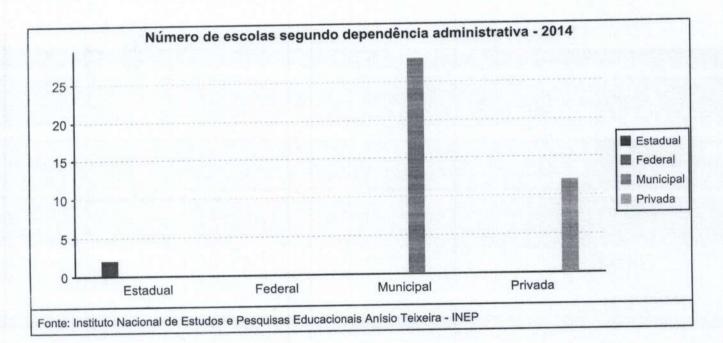

ção: Número de Escolas, Matrícula Inicial por dependência administrativa e Tipos de Ensino

|                            | 2014    |                   |       |
|----------------------------|---------|-------------------|-------|
| Dependência Administrativa | Escolas | Matrícula Inicial |       |
|                            |         | Fundamental       | Médio |
| Estadual                   | 2       | 756               | 938   |
| Federal                    | -       |                   | -     |
| Municipal                  | 28      | 3.155             | -     |
| Privado                    | 12      | 616               | -     |
| Total                      | 42      | 4.527             | 938   |

Fonte: Instituto Nacional de Estudos e Pesquisas Educacionais Anísio Teixeira - INEP



### Perfil Municipal

### 4.7 Educação: Indicadores Educacionais

|                                             | 2013               |  |
|---------------------------------------------|--------------------|--|
| Indicadores Educacionais                    | Ensino Fundamental |  |
| IDEB Regular (anos finais) - Rede Pública   | 3,1                |  |
| IDEB Regular (anos iniciais) - Rede Pública | 3,8                |  |

Fonte: Instituto Nacional de Estudos e Pesquisas Educacionais Anísio Teixeira - INEP

### 4.8 Educação: Taxas de Rendimento Escolar

| Indicadores Educacionais               | 2013               |              |
|----------------------------------------|--------------------|--------------|
|                                        | Ensino Fundamental | Ensino Médio |
|