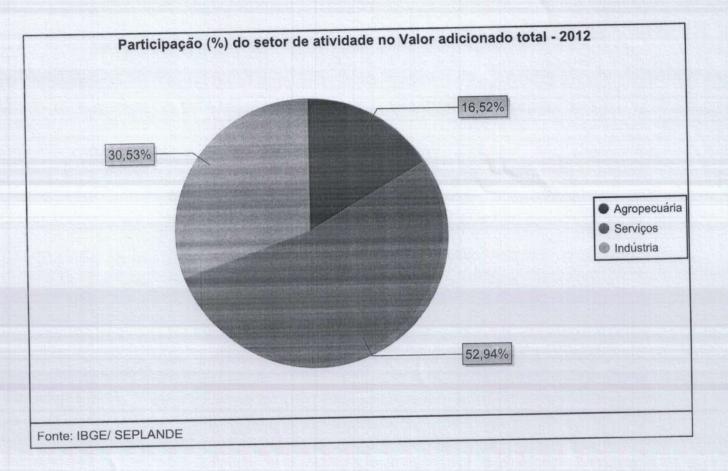

| Valor Adicionado de Serviços - (R\$ 1.000)                                                | 91.880,70  | 52,94            |
| Valor Adicionado da Indústria - (R\$ 1.000)                                               | 52.986,07  | 30,53            |
| Valor Adicionado da Agropecuária - (R\$ 1.000)                                            | 28.675,81  | 16,52            |
| Valor Adicionado Total - (R\$ 1.000)                                                      | 173.542,58 | 100,00           |
| Produto Interno Bruto - (R\$ 1.000)                                                       | 190.900,78 |                  |
| PIB per capita municipal - (R\$ 1,00)                                                     | 8.334,09   |                  |

Fonte: IBGE/ SEPLANDE

São José da Laje





### 6.2 Aspectos da Agropecuária

| Agropecuária*                              | 2013    |
|--------------------------------------------|---------|
| Cana-de-açúcar - (t)                       | 544.497 |
| Banana - (t)                               | 741     |
| Laranja - (t)                              | 402     |
| Batata-doce - (t)                          | 350     |
| Produção de leite - (mil litros)           | 857     |
| Produção de ovos de galinha - (mil dúzias) | 4       |
| Produção de ovos de codorna - (mil dúzias) | 0       |
| Produção de mel de abelha - (Kg)           | 0       |
| Bovinos - (Cabeças)                        | 10.742  |
| Galinhas - (Cabeças)                       | 1.208   |
| Vacas ordenhadas - (Cabeças)               | 744     |
| Suínos - (Cabeças)