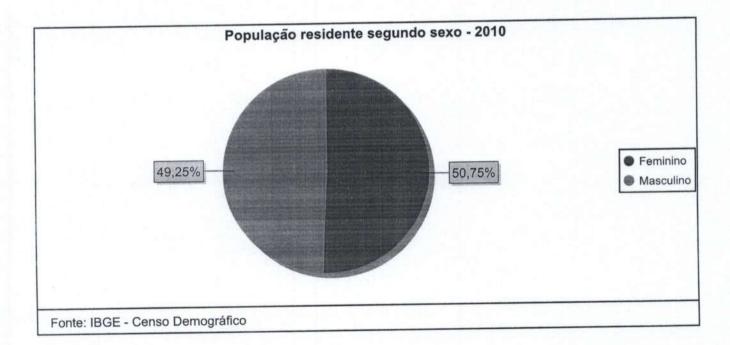

| 256                                                                                                              |

Fonte: Secretaria de Estado do Meio Ambiente e dos Recursos Hídricos - SEMARH

### III - ASPECTOS DEMOGRÁFICOS

### 3.1 Demografia

|                    | Pop    | ulação Residente |        |
|--------------------|--------|------------------|--------|
| Localização/Gênero | 2000   | 2010             | 2014*  |
| Feminina           | 10.643 | 11.514           | -      |
| Masculina          | 10.428 | 11.172           | -      |
| Rural              | 8.551  | 7.295            |        |
| Urbana             | 12.520 | 15.391           | -      |
| Total              | 21.071 | 22.686           | 23.950 |

Fonte: IBGE - Censo Demográfico

\* Estimativa da População



### 3.2 Indicadores Demográficos

| Indicadores                     | 2000   | 2010   |
|---------------------------------|--------|--------|
| Densidade Demográfica (Hab/Km²) | 79,611 | 88,396 |
| Razão de Sexo (%)               | 97,98  | 97,03  |
| Taxa de urbanização (%)         | 59,418 | 67,844 |

Fonte: IBGE - Censo Demográfico

### **IV - ASPECTOS SOCIAIS**

### 4.1 Saúde: Número de Estabelecimentos e Leitos por dependência administrativa

| Dependência    | 2014                   |              |
|----------------|------------------------|--------------|
| Administrativa | Nº de Estabelecimentos | Nº de Leitos |
| Estadual       | -                      | -            |
| Federal        |                        |              |
| Municipal      | 14                     | 48